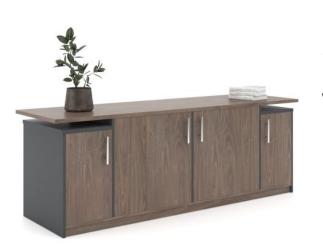

# **Monarch Hinged Door Credenza**

#### **SPECIFICATIONS**

SIZE (Millimeters)

725h x 2100w x 600d

Custom Executive Credenza - Contact your local BFX Sales Consultant to discuss your individual needs.

Also available in matching Executive Desk (with or without Desk Return), Executive Wall Unit (with Monarch Hutch) and Mobile Drawer Pedestal (all pieces in range sold separately).

#### FEATURES

Expertly crafted setting and is sure to make an impression Floating top and square corner features Perfect for CEO's, Business Owners, Principals and high-end Executives Australian Made Constructed from E0 board, a medium density fibreboard that???s sustainable and ensures air quality is safe and free from toxins Shown in Rural Oak/Parchment board colours