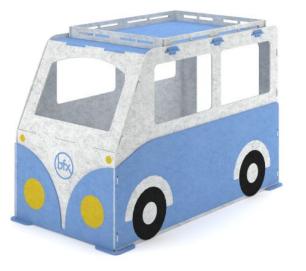

## **AudioArt Surf Van Cubby House**

## CERTIFICATIONS

SPECIFICATIONS

SKU: AFS390

**SIZE OPTIONS** 9mm thick polyester fibreboard is offered in the following size as standard; 1250h x 1800w x 930d??

**COLOURS** Available in Blue Marle and Grey Marle van body.surf

## FEATURES

Key-lock system of pre-cut panels?? 9mm thick polyester fibreboard Great for classroom reading nooks, storytime or library displays Cubby height and cutouts specifically designed to ensure teacher visibility at all times Pinnable, lightweight and easy to move Comes flat packed ready to assemble with easy-to-follow instructions BFX AudioArt Cubby House range includes Castle, Rocket, House, Troopie Truck and Submarine??