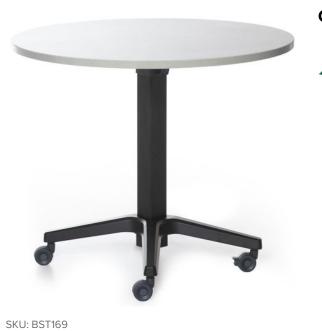

## Boost Sit Stand Table EO - White Frame / White Gloss Top

CERTIFICATIONS

## SPECIFICATIONS

| Specification   | Details                                                                                   |
|-----------------|-------------------------------------------------------------------------------------------|
| Dimensions (mm) | Available in 1000dia Top<br>755-1150h Height adjustable<br>Gas lift height range is 395mm |
| Materials       | EO Melamine Board<br>Steel Frame<br>Heavy-duty castors                                    |
| Colours         | Clearance in White Gloss Top with White Frame while stock lasts.                          |

## FEATURES

Clearance item while stocks last Ideal for educational collaborative spaces Fully welded powder-coated steel frame Available with 1000mm diameter top Heavy-duty castors Gas lift mechanism

Contact your local BFX Consultant, click here or scan to view colours & options >