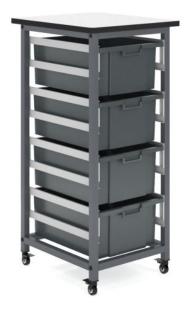

# **Stash Single Tote Trolley**

# **SPECIFICATIONS**

| Specification       | Details                                         |
|---------------------|-------------------------------------------------|
| Dimensions (mm)     | 940H x 430W x 500D                              |
| Frame Material      | Powder-coated steel                             |
| Top Material        | Grey Fleck Melamine                             |
| Tray Configurations | 4 Large, 8 Small or 4 Small and 2 Large         |
| Tray Colour Options | Available in tote tray colour choices as shown. |
| Castors             | Heavy Duty-Lockable                             |

### **FEATURES**

Stores, sorts, and organises classroom resources
Perfect trolley for small classrooms or teacher's desk areas
Promotes an efficient use of space
Heavy-duty lockable castors for mobility
Three tray configurations available