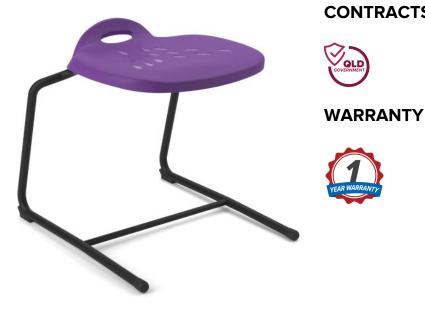

#### SIZE (Seat height in millimetres)

135kg Load Capacity Rated - Clearance in selected Size 4 and 5; Size 4 - 420 seat height / 465H X 480W X 520D Size 5 - 460 seat height / 505H X 485W X 555D

#### COLOURS

Clearance in selected colours as shown. Optional Seat Pad in Back (available on Low Back Size 4 and Size 5)

### FEATURES

Clearance item while stocks last Improved Comfort - contoured back with aeration vents for body temperature regulation Built Strong - High-impact polypropylene seat & back tested to a 135kg rated load Keeping Students Engaged - Designed for 3-way sitting including side, saddle and straight For Agile Classrooms - Lightweight, stackable & equipped with a handle for easy movement Optional Seat Pad, in Black, compatible with Low Back Size 4 and Size 5