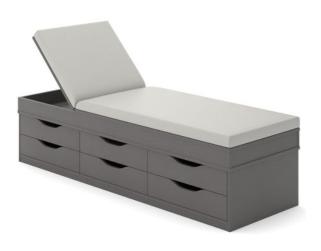

## Sick Bay Bed with 6 Drawers - Melamine

CERTIFICATIONS

## **SPECIFICATIONS**

SIZES (Millimeters) 500H x 1805W x 600D

COLOURS

Made to Order - Choose from Warwick Charisma range vinyl upholstery for cushion with made to order melamine box section with six drawers (colour options as shown) and fitted to a powder coat steel frame.

## FEATURES

Proudly Australian made Sturdy steel frame Foam cushioning on ply wood base Made to order Melamine box with six convenience storage drawers . Range of EO quality board colours to choose from Upholstered in a wide range of vinyl colour options Adjustable back rest