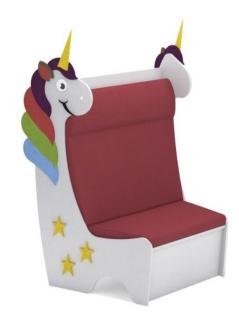

# Unicorn Diplo Den Reading Chair - Curved

**CERTIFICATIONS** 

**CONTRACTS** 

WARRANTY

SKU: DIPAU

# **FEATURES**

Upholstered reading chair straight or curved (angled back with more shelving space)

5 fixed rear shelves encouraging easy access for storage or book display

Diplo Den Reading Chairs are offered in four eye catching designs - Dino, Giraffe, Zebra and Unicorn including peel and stick self adhesive AudioArt pieces