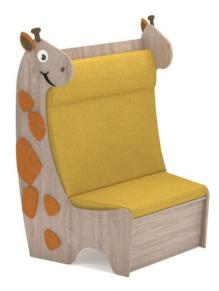

# Giraffe Diplo Den Reading Chair - Curved

Provider

## **FEATURES**

Upholstered reading chair straight or curved (angled back with more shelving space)

5 fixed rear shelves encouraging easy access for storage or book display

Diplo Den Reading Chairs are offered in four eye catching designs - Dino, Giraffe, Zebra and Unicorn including peel and stick self adhesive AudioArt pieces