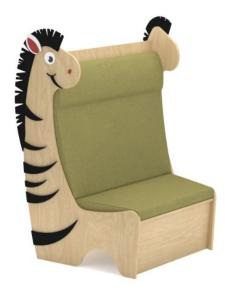

# Zebra Diplo Den Reading Chair - Curved

# **FEATURES**

Upholstered reading chair straight or curved (angled back with more shelving space)

5 fixed rear shelves encouraging easy access for storage or book display

Diplo Den Reading Chairs are offered in four eye catching designs - Dino, Giraffe, Zebra and Unicorn including peel and stick self adhesive AudioArt pieces