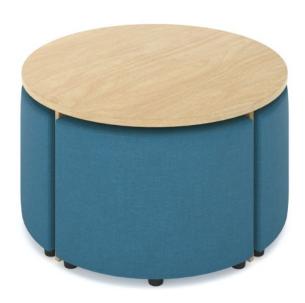

# Pye Midi Ottoman Set with Round Table

# **SPECIFICATIONS**

| Specification          | Details                                                                                                                      |
|------------------------|------------------------------------------------------------------------------------------------------------------------------|
| Setting Inclusions and | Pye Ottoman Set (Sold as a Set of 4): 450h ottomans                                                                          |
| Dimensions (mm)        | Pye Round Table: 500h x 900dia                                                                                               |
| Colours                | Pye Ottoman Options: Stocked in BFX Exclusive 'fabric feel' vinyl colour options as shown.                                   |
|                        | Pye Round Table Options: Stocked in E0 quality board - Raw Birch, Zincworks, and Whiteboard finish top with Polar White base |
| Range                  | Pye Ottoman Series                                                                                                           |

# **FEATURES**

Designed specifically for upper primary and lower secondary students
Promotes a dynamic and comfortable learning environment
Constructed with durable, easy-to-clean materials suitable for busy classrooms
Lightweight design allows for flexible classroom configurations
Materials ensure safety and sustainability in educational settings