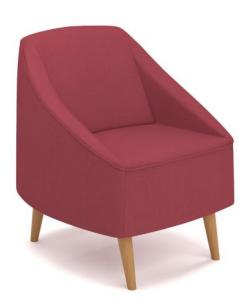

## Levante Single Visitor Armchair Lounge

## **SPECIFICATIONS**

| Specification | Details                                                                                |
|---------------|----------------------------------------------------------------------------------------|
| Dimensions    | Overall - 810h x 680w x 730                                                            |
| (mm)          | Seat Height - 450h                                                                     |
| Pair with     | Levante Double Visitor Armchair Lounge                                                 |
| Material      | High-density foam                                                                      |
|               | Tapered timber legs                                                                    |
|               | Recessed arms                                                                          |
|               | Commercial grade fabric - optional two-tone fabric and vinyl upholstery                |
| Colours       | Available in Made to Order in Warwick Beachcomber fabric range, as shown, and also     |
|               | offered in a wide range of fabric and vinyl choices to suit individual preferences and |
|               | budgets. Contact your local BFX Sales Consultant to discuss options. The Single        |
|               | Lounge is shown in Warwick Fabric Bendigo Indigo.                                      |

## **FEATURES**

Available in two-tone upholstery options from BFX Exclusive fabric and vinyls. Thick square seat cushion and arched back enhance comfort and style.

Contact your local BFX Consultant, click here or scan to view colours & options >