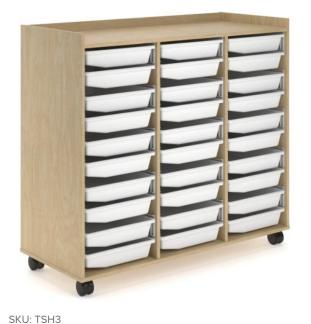

## **Tote Tray Storage Hub**

CONTRACTS

## SPECIFICATIONS

SIZE (Millimeters) 1200H x 1320W x 550D Includes 30 Tote Trays

COLOURS

Trolley - Storage Hub available made to order in a wide range of EO quality board colour options as shown. Tote trays - Available in White or Black tray colours.

## FEATURES

Offered in a choice of White or Black Tote Trays (30 per Storage Hub)

Best suited for early years, primary school and middle school classrooms or a popular choice for medical or laboratories

Multi-functional resource trolley designed to promote student collaboration in the classroom

Constructed from E0 board that ensures better air quality

700mm locking castors for easy transport around the room