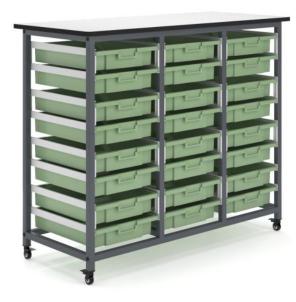

# **Stash Triple Tote Trolley**

# **SPECIFICATIONS**

| Specification          | Details                                       |
|------------------------|-----------------------------------------------|
| Dimensions<br>(mm)     | 940h x 1130w x 500d                           |
| Frame Material         | Powder-coated steel                           |
| Top Material           | Grey Fleck Melamine                           |
| Tray<br>Configurations | 12 Large, 24 Small or 12 Small and<br>6 Large |
| Tray Colour            | Available in tote tray colour                 |
| Options                | choices as shown.                             |
| Castors                | Heavy-Duty Lockable                           |

### **FEATURES**

Organises large volumes of supplies and materials Centralised storage for easy access Durable and light weight design Heavy-duty lockable castors for mobility Three tray configurations available