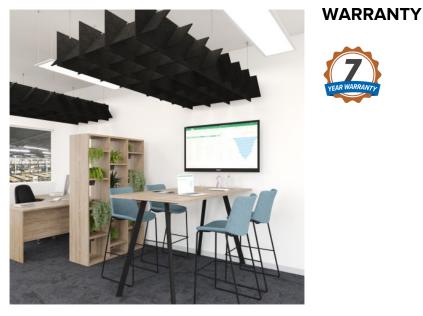

## FEATURES

Range of popular ceiling baffle sizes to suit work or education spaces Adds a rhythmic slatted feature to any space?? Acoustic rated absorbs sound and helps to reduce reverberated noise Lightweight and easy to install Dual fixing kits included (Screw to Ceiling and Clip to Ceiling Grid) for effortless do-it-yourself installation or access BFX's installation service (available upon request) Board is 9mm thick Lightweight, fire-resistance, made from eco-friendly 55% recycled PET plastic Made to order sizes available upon request, please contact your local BFX Sales Consultant