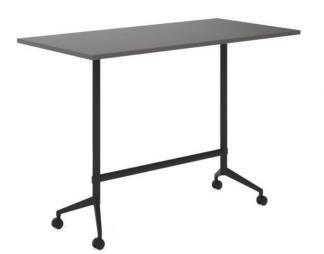

## Mars High Mobile Flip Top Table - Coloured Frame

WARRANTY

SKU: MHTCF

## **SPECIFICATIONS**

| Specification | Details                                                                           |
|---------------|-----------------------------------------------------------------------------------|
|               | Available sizes as standard include:                                              |
| Dimensions    | - 900h/950h/1050h X 1500w X 750d                                                  |
| (mm)          | - 900h/950h/1050h X 1800w X 750d                                                  |
|               | 25mm top                                                                          |
|               | Table Tops: As shown, they are available in BFX Board options. Contact your local |
| Colours       | BFX Sales Consultant to discuss your preferences.                                 |
|               | Table Frame: Offered in White, Oyster Grey and Black frame options as shown.      |

## **FEATURES**

Available in three heights: 900mm, 950mm, or 1050mm
Flip-top design with an easy lock system for compact storage
Writeable whiteboard top or other E0 boards to suit diverse needs
Durable powder-coated steel frame in various colours
Locking castors provide stability and mobility