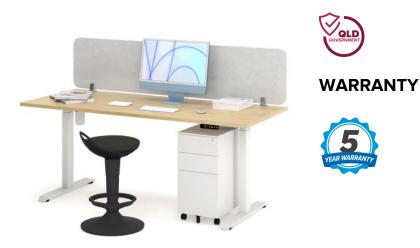

# AudioArt Desktop Pinnable Screen

SKU: ATSD

# FEATURES

12mm (1x panel) or 18mm (2x 9mm panels) acoustically engineered panels offered in an engaging range of colours Fitted above the desk to offer privacy or use in reverse to become a desk modesty option

Designed to reduce noise and offer privacy for busy workplaces

Use with a wide range of desktop sizes

Lightweight, fire-resistance, made from eco-friendly 55% recycled PET plastic

Easily pinnable surface