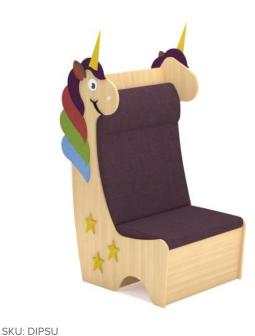

# Unicorn Diplo Den Reading Chair -Straight

CERTIFICATIONS

# FEATURES

Upholstered reading chair straight or angled

Diplo Den Reading Chairs are offered in four eye catching designs - Dino, Giraffe, Zebra and Unicorn including peel and stick self adhesive AudioArt pieces

5 fixed rear shelves encouraging easy access for storage or book display

Static or mobile options available

Solo environment for a student to encourage discovery and independent learning

Group learning environment where students can share, engage and enjoy the outcomes of shared stories and discussion??