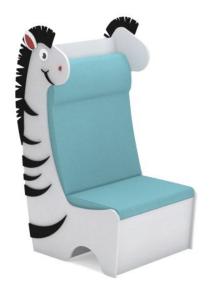

# Zebra Diplo Den Reading Chair - Straight

# **FEATURES**

Upholstered reading chair straight or angled

Diplo Den Reading Chairs are offered in four eye catching designs - Dino, Giraffe, Zebra and Unicorn including peel and stick self adhesive AudioArt pieces

5 fixed rear shelves encouraging easy access for storage or book display

Static or mobile options available

Solo environment for a student to encourage discovery and independent learning

Group learning environment where students can share, engage and enjoy the outcomes of shared stories and discussion??