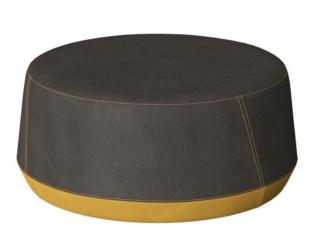

## **Marcello Round Ottoman**

WARRANTY

SKU: MCER

## FEATURES

Timeless Ottoman range with stitch detail applied to accentuate natural geometric lines

Features??a classic two-tone design

Use Marcello in classrooms, libraries, commercial reception areas and breakout rooms as additional seating, a coffee table or a footstool

Built to be structurally sound and offers good value for money with a solid timber frame and high-density foam construction

Finishes have a lush feel, which is soft to the touch and will continue to soften with each use and over time