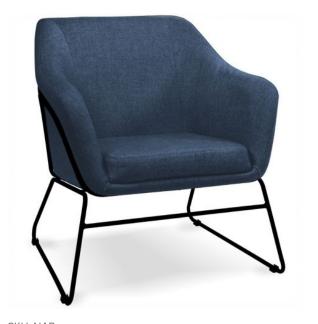

## Napoli Single Seat Lounge

WARRANTY

## **SPECIFICATIONS**

| Specification        | Details                                                                                                                                           |
|----------------------|---------------------------------------------------------------------------------------------------------------------------------------------------|
| Dimensions (mm)      | Overall: 760h x 850w x 700d                                                                                                                       |
|                      | Seat Height: 440                                                                                                                                  |
| Materials            | High-density resilience foam<br>Powder-coated steel frame<br>Commercial grade finishes                                                            |
| Colours              | Stocked in BFX Select Black and Ocean fabrics.?? Also<br>offered in BFX Exclusive Fabric and Vinyl and Custom<br>Category - 1 upholstery options. |
| Active Load Capacity | 135kg                                                                                                                                             |

## FEATURES

High-density resilience foam for long-lasting comfort and support Upholstered in durable BFX Select fabric with custom options available Sturdy black powder-coated steel tube frame for modern durability