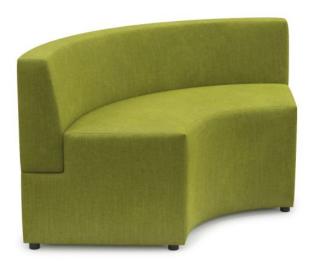

# **Cush Curve 2 Seat Lounge**

#### **SIZE (Millimetres)**

Offered in High Back and Mid Back Lounges in two sizes; Mid Back - 720h x 1072w x 600d High Back -900h x 1072w x 600d Seat Height - 450

Lightweight and comes with glides for easy moveability

Angled back ensures maximum comfort and constructed with high quality foam and solid timber frame Ergonomically designed and built to survive the bustling classroom environment