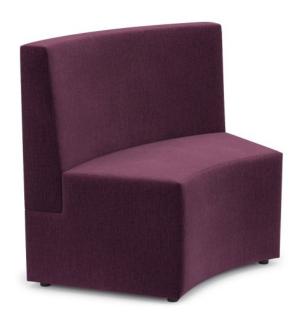

# **Cush Curve 1.5 Seat Lounge**

# **SIZE (Millimetres)**

Clearance in High Back Lounges; High Back -900h x 1072w x 600d Seat Height - 450

## **FEATURES**

Clearance item while stocks last - cost-effective lounges and ottomans with endless options Innovative education soft seating option for classrooms, collaborative zones, libraries and staff rooms Cush Family comes in Cush Straight, Cush Curved, Cush Corner, Cush Lead-In Lounges and Ottomans Lightweight and comes with glides for easy moveability

Angled back ensures maximum comfort and constructed with high quality foam and solid timber frame Ergonomically designed and built to survive the bustling classroom environment

Pair with Cush GP Tables, Whiz Tables or Smartable Clique Straight Student Table ranges to create collaborative settings or simply use them as a stand alone piece