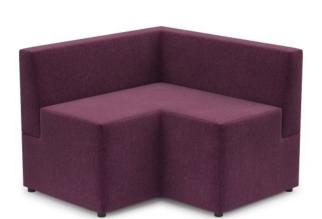

## **Cush Corner 2 Seater Lounge**

## **FEATURES**

Available in mid-back and high-back options Lightweight design with glides for easy positioning Angled back for enhanced comfort during use Built with high-quality foam and a strong timber frame Upholstered in BFX's exclusive fabrics and vinyl