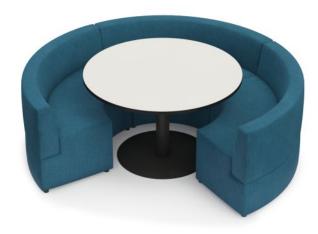

#### **SETTING INCLUSIONS AND SIZES (Millimetres)**

3 x Cush Lounge Curve 2 Seat - Mid Back - 720h x 1485/635 x 600d 1 x Platter Meeting Table 720h x 1200dia

#### **COLOURS**

Clearance in BFX's Exclusive 'fabric feel' Vinyl and BFX Select Fabric colour range while stocks last.

# **FEATURES**

Cost-effective lounges and ottomans with endless options

Innovative education soft seating option for classrooms, collaborative zones, libraries and staff rooms

Setting constructed with high-quality foam and upholstered in BFX Exclusive Vinyl and BFX Select Fabric options lounges