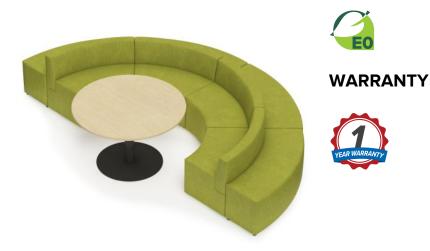

## Cush Gippsland Lounge Setting with Ottomans

CERTIFICATIONS

SKU: CSHGO

## **SETTING INCLUSIONS AND SIZES (Millimetres)**

4 x Cush Lounge Curve 1.5 Seat - Mid Back - 720h x 1075/615w x 600d 4x Cush Ottoman Curve 2 Seat - 450 x 1420/1075 x 450d 1x Platter Round Table -1200dia 25mm Top - 725h x 720dia Disc Base

## FEATURES

Clearance item - limited colours available while stocks last Cost-effective lounges and ottomans with endless options Innovative education soft seating option for classrooms, collaborative zones, libraries and staff rooms Cush Gippsland Setting comes in popular colour schemes - Blue, Green, Amethyst and Whale Constructed with high-quality foam and upholstered in BFX Exclusive Vinyl and BFX Select Fabric options Create a range of different configurations to suit your classroom???s size and shape Easy moveability due to lounge glides and lightweight furniture inclusions Easy clean work surfaces Ergonomically designed and built to survive the bustling classroom environment ??