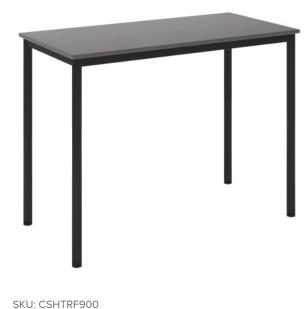

## Cush Rectangle Table - 900mm Fixed Height

## **SPECIFICATIONS**

**SIZE (Millimetres)** 

Offered in two sizes; 900H x 1200W x 600D 900H x 1800W x 600D

**COLOURS** Available in a wide range of made to order board colour choices as shown.

## FEATURES

Belongs to the Cush Ottomans and Lounges range of innovative educational furniture settings Ideal for classrooms, collaborative zones, libraries and staff rooms or simple use as a stand alone piece Comes in 1200mm wide (to suit Cush Straight 2 Seater Lounge High Back) and 1800mm wide (to suit Cush Straight 3 Seater Lounge High Back)??