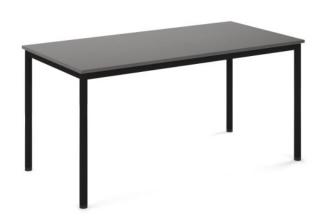

# Cush Rectangle Table - 720mm Fixed Height

#### **SIZE (Millimetres)**

Offered in two sizes; 720H x 1200W x 600D 720H x 1800W x 600D

## **FEATURES**

Belongs to the Cush Ottomans and Lounges range of innovative educational furniture settings Ideal for classrooms, collaborative zones, libraries and staff rooms or simple use as a stand alone piece Comes in 1200mm wide (to pair with Cush Straight 2 Seater Lounge Mid Back) and 1800mm wide (to match with Cush Straight 3 Seater Lounge Mid Back)??