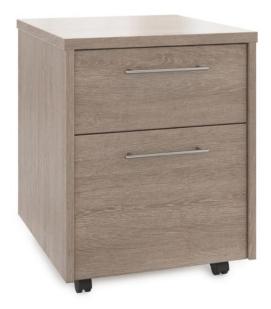

# Monarch Executive Desk Mobile Pedestal

#### **SIZE (Millimetres)**

590h x 470w x 530d

Monarch Mobile Pedestal is made to order to pair with the Monarch Executive Desk and Return??(all pieces in range sold separately).

#### **COLOURS**

Made to Order ??? shown in Rural Oak/Parchment (two-tone board), and New Graphite, Polar White, Rural Oak and Zinkworks board colour options.?? The Monarch is your solution for Straight Desk, Return, Mobile Pedestal and Wall Unit. Contact your local BFX Sales Consultant to discuss your tailored needs as pieces can be customised to suit your unique style and office dimensions.????

1x Pen and 1x File Drawer

Mobile Pedestal??is designed to pair with Monarch Executive Desk and Desk Return (not included in price and sold separately)

Contact your local BFX Consultant, click here or scan to view colours & options >