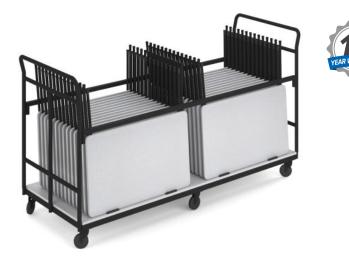

## Equip Exam Table Trolley - For 900mm x 600mm Exam Table

WARRANTY

SKU: EET110

## CAPACITY

Trolley holds up to 30x Equip Exam Tables with 900mm x 600mm tabletop size. (Tables sold separately and not included in the displayed price).

## FEATURES

Provides easy storage and transport for the 900mm x 600mm size Equip Exam Tables Store up to 30 Equip Exam Tables in a horizontal orientation as shown Equip Exam Tables provide a suitable working surface for a wide variety of examination tasks Lightweight and??durable trolley construction with castors