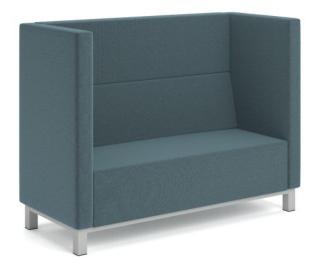

# **Quell Lounge Chair - Double**

Providei

Furnitur

ALITY BEST PRICE

#### **SIZE (Millimeters)**

1270H X 1680W X 710D - Double (Medium Back) 1670H X 1680W X 710D - Double??(High Back)

## FEATURES

Commercial grade high-density foam able to withstand heavy traffic Strong timber frame reinforces the base Powder-coated steel legs ensure durability Noise-reducing acoustic qualities help minimise distractions Quell offered in Single or Double Lounge Chair Options Medium and High Back lounge choices are available