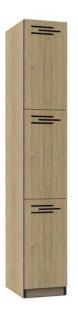

## Deluxe Infinity Melamine Locker - 3 Door

## **SPECIFICATIONS**

**SIZE (Millimeters)** 1850H x 305W x 455D 3x Locker Compartments with 2x Keys per Lock

**COLOURS** Available in Natural Oak and White Oak finishes

## FEATURES

Finished In Laminate, featuring Black Edging EO rated Melamine Carcass with adjustable levelling feet and soft close hinges Key Locking, including??2 x Keys Per Lock EO rated MDF Doors with clear sealant on vent cutouts Range includes - 1 Door, 2 Door, 3 Door and 4 Door Melamine Locker options