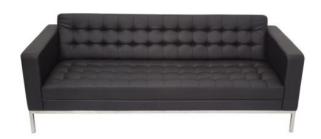

#### **COLOUR**

Stocked and available in Black PU Leather with Stainless Steel frame??

## **FEATURES**

Elegant reception area arm chair with a button tufted back and stainless steel underframe and legs Venus Lounge range includes Single Lounge, Double Lounge, Triple Lounge and Ottoman PU Leather offered in Black