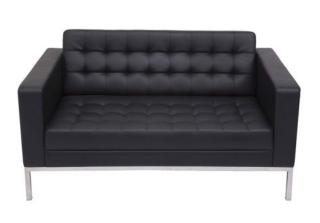

## **Venus Double PU Leather Lounge**

WARRANTY

SKU: FNXED

## SPECIFICATIONS

SIZE (Millimeters) Overall - 750h x 1370w x 730d Back width - 1120 Seat width - 1120

Back height - 400 Seat depth??- 500 Seat Height - 420

**COLOUR** Stocked and available in Black PU Leather with Stainless Steel frame??

## FEATURES

Elegant reception area arm chair with button tufted back and stainless steel underframe and legs Eden Lounge range includes Single Lounge, Double Lounge, Triple Lounge and Ottoman PU Leather offered in Black One of the best lounges on today's markets and is offered with an attractive price point that fits most budgets and looks amazing Stylish reception, office or school administration addition Backed by a 3-year warranty Modern design to complement your space