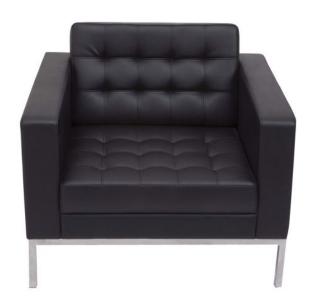

#### **COLOUR**

Stocked and available in Black PU Leather with Stainless Steel frame??

### **FEATURES**

Elegant reception area armchair with button tufted back and stainless steel underframe and legs Venus Lounge range includes Single Lounge, Double Lounge, Triple Lounge and Ottoman PU Leather offered in Black