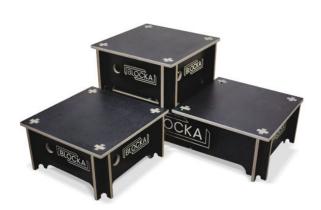

## **Blocka Drama Blocks Portable Podium**

## **FEATURES**

Ideal for schools and drama and dance schools where storage can be an issue

Easy to assemble and pack down (with no tools required)

Interlocking slot design is simply packed up and stored

Purpose-built storage trolley options also available

Made from sustainably sourced and FSC Certified 18mm Maxi Hex Birch plywood with a non-slip phenolic film surface

Safe and durable drama block option

Unique modular system allows for endless set-up possibilities and creative ideas

Rigid, stable and eye catching portable event platform design

Contact your local BFX Consultant, click here or scan to view colours & options >