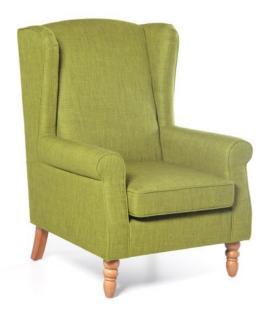

## **Christianfeld Wing Back Reading Chair**

## SPECIFICATIONS

| Specification | Details                                        |
|---------------|------------------------------------------------|
| Dimensions    | Overall - 1075h x 825w x 835d                  |
| (mm)          | Seat Height - 480                              |
|               | Solid turned timber legs                       |
| Materials     | High-quality foam                              |
|               | Commercial grade fabric                        |
| Colour        | Fully upholstered in BFX Select fabric colours |
| Options       | as shown??                                     |

## FEATURES

High back with head support for added comfort ?? Hardwearing BFX Select fabric in various colour options Solid timber legs with front steel wheels for easy mobility?? Generous cushioning and curved armrests for enhanced comfort Classic wingback is ideal for solo reading or paired with ottomans for conversation areas