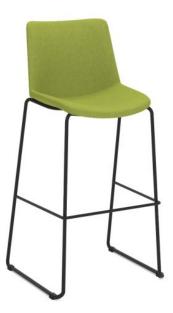

## **Ceno Bar Stool**

SKU: CENB

**SPECIFICATIONS** 

SIZE (Millimeters) Offered in two Seat Heights -740h with overall - 1080h x 540w x 545d 650h with overall - 955h x 540w x 545d Stool Seat Depth - 425d

COLOURS - Clearance items while stocks last

Clearance in?? Olive and Whale from BFX Select fabric with a Black powder coat frame - while stocks last

WARRANTY

??

## FEATURES

Clearance items while stocks last Ceno combines functional design with a modern minimalist aesthetic Upholstered compact seat in fabric options Environmental conscience Black powder-coat frame Light, expressive and offers a high-quality look Ideal for use in a variety of different work and meeting situations