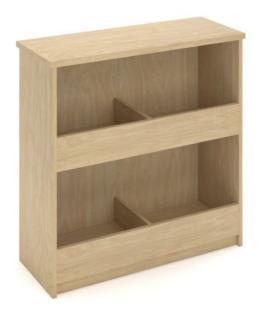

# **Busy Bookcase**

Provider

#### **SIZE (MILLIMETERS)**

Available in three sizes (overall);

One Adjustable Shelf Bookcase - 900h x 900w x 350d??

Two Adjustable Shelves??Bookcase - 1200h x 900w x 350d Three Adjustable Shelves??Bookcase - 1500h x 900w x 350d

Compartment size - 420w x 290d (internal measurements)

## **FEATURES**

Proudly Australian made

Shelving for books, stationery or resources??

Great for displaying books with the cover facing out

Easy access for all ages

Perfect for libraries, classrooms and resource areas