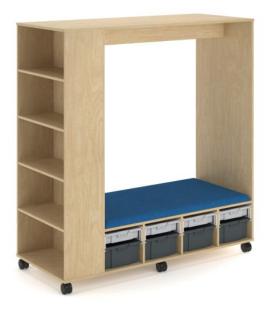

# Plaza Straight Hub with Stash Storage

## **SPECIFICATIONS**

| Specification           | Details                                                                        |
|-------------------------|--------------------------------------------------------------------------------|
| Dimensions (mm)         | 1800h x 1688w x 707d                                                           |
| Configuration           | Available in Right or Left Hand Side Bookcase to End                           |
| Seating Material        | Available in made to order commercial-grade Fabric and Vinyl colours as shown. |
| Board Colour<br>Options | Choose from a wide range of E0 board colour options as shown.                  |
| Tray Configurations     | 4 Small and 4 Large Stash Trays - Offered in tray colours as shown.            |
| Castors                 | Heavy-Duty Lockable                                                            |

### **FEATURES**

Versatile seating and storage solution
Customisable soft seating and storage options
Integrated mobile reading nook
Adjustable bookcase shelving and cubby storage
Available with small and large Stash Trays
Heavy-duty locking castors for mobility