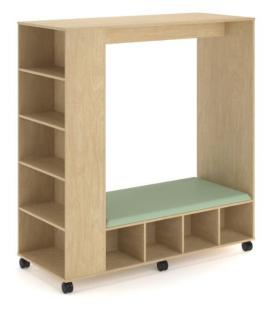

# Plaza Straight Hub with Open Storage

# **SPECIFICATIONS**

**SIZE** (Millimeters)

1800h x 1688w x 707d

Plaza Straight Hub with Open Storage is available Bookcase to End??

# **FEATURES**

A series of contemporary spaces for students to sit and collaborate??

An educational space ???centre piece?????

Proudly Australian made

Provides an integrated mobile reading nook

Comes equipped with soft seating, adjustable bookcase shelving for display or storage and optional "cubby style" storage spaces

Offered in Straight or Curved designs

Constructed with E0 quality board in a wide range of board colours

Upholstered seat??can be customised in your choice of commercial grade vinyl or fabric

Daufa at fau libraria a alamanana barahari tanan anal atau aran