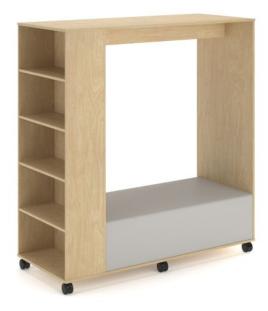

# Plaza Straight Hub

# **SPECIFICATIONS**

**SIZE** (Millimeters) 1800h x 1688w x 707d Available with bookcase to one end??

## **FEATURES**

A series of contemporary spaces for students to sit and collaborate??

An educational space ???centre piece?????

Proudly Australian made

Provides an integrated mobile reading nook

Comes equipped with soft seating, adjustable bookcase shelving for display or storage and optional "cubby style" storage spaces

Offered in Straight or Curved designs

Constructed with E0 quality board in a wide range of board colours

Upholstered seat??can be customised in your choice of commercial grade vinyl or fabric

Daufa at fau libraria a alamanana barahari tanan anal atau aran