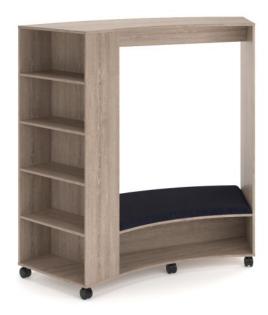

# Plaza Curved Hub with Open Storage

# **SPECIFICATIONS**

**SIZE** (Millimeters)

1800h x 1929/1383w x 707d

Plaza Curved Hub with Open Storage under is available with Right or Left Hand Side Bookcase to End??

## **FEATURES**

A series of contemporary spaces for students to sit and collaborate??

An educational space ???centre piece?????

Proudly Australian made

Provides an integrated mobile reading nook

Comes equipped with soft seating, adjustable bookcase shelving for display or storage and optional "cubby style" storage spaces

Offered in Straight or Curved designs

Constructed with E0 quality board in a wide range of board colours

Upholstered seat??can be customised in your choice of commercial grade vinyl or fabric

Danfack for librarian alarman broadensk amandakeff and