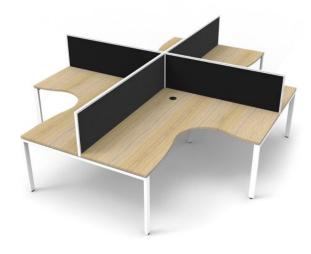

## **COLOUR OPTIONS**

Desk Top Options - Natural Oak or Natural White scalloped top as shown. Frame and Legs Options - Black or White powdercoated steel as shown. Screen Options - Black fabric with White frame or Grey fabric with Black frame.

#### SIZE OPTIONS (Millimeters)??

4 Person with??Screens; 3030w x 3030w x 750d x 730h 3630w x 3030w x 750d x 730h 3630w x 3630w x 750d x 730h

??

??

# **FEATURES**

Configure multiple corner workstations together to create pods with or without screens for large workspaces 60 x 30 profile leg adds a minimalist look to each workstation??

Deluxe with deeper 750mm top, double support rail for extra strength

All Tops Come With 1 x 80mm Diameter Cable Entry Hole

Configure Multiple Corner Workstations Together to Create Pods of Desks With or Without Screens

4 Persons Pod Workstation offered with Screens in Black fabric with White frame or Grey fabric with Black fram