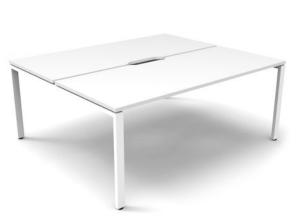

## Deluxe Infinity Profile Leg Double Sided Desk - Two Person

CONTRACTS

## **COLOUR OPTIONS**

Desk Top Options - Natural Oak or Natural White scalloped top as shown. Frame and Legs Options - Black or White powdercoated steel as shown.

??

## FEATURES

60 x 30 profile leg adds a minimalist look Maximise office space - large, medium or small desks 750mm Depth work top per user Two desk top board colour options Two powdercoated steel frame and leg options