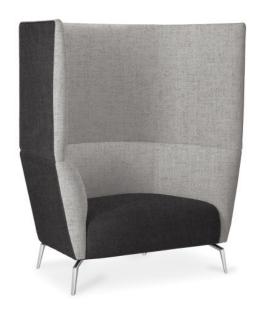

## **SPECIFICATIONS**

SIZE (Millimeters)

Overall - 1355h x 1030w x 770d

Seat Width: 1150 (middle)

Seat Width: 550 Seat Depth: 550 Seat Height: 400

Back Height: 950 (above seat)

#### **COLOURS**

Offered in Two Tone Valera Grey upholstered fabric as shown with choice or Polished Aluminium or Black powdercoated legs options.

??

## **FEATURES**

High Privacy Sides
Lux Comfort Seat technology
Diecast Aluminium Legs
140kg Recommended Weight Capacity ??? per seat

Contact your local BFX Consultant, click here or scan to view colours & options >