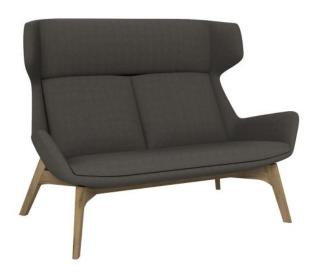

# **Quila Two Seater High Back Lounge**

# SIZE (Millimetres)

Overall - 1045h x 1440w x 795d

Seat Width: 1150 (middle)

Seat Depth: 475 Seat Height: 450

Arm Height: 520 (middle) Back Width: 1140 (middle)

Back Height: 750

## **COLOURS**

Offered in Warwick Hawthorn upholstered fabric as shown with Oak Stain legs as shown.

??