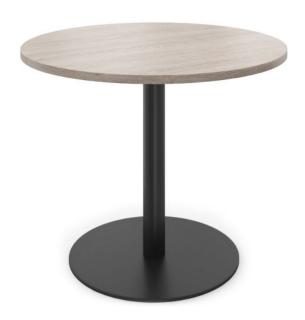

# **Platter Select Meeting Table**

### **SPECIFICATIONS**

| Specification     | Details                                                          |
|-------------------|------------------------------------------------------------------|
| Dimensions?? (mm) | Available size options;                                          |
|                   | 750dia Top - 725H x 540dia Disc Base                             |
|                   | 900dia Top - 725H x 540dia Disc Base                             |
|                   | 1050dia Top - 725H x 540dia Disc Base                            |
|                   | 1050dia Top - 725H x 720dia Disc Base                            |
|                   | 1200dia Top - 725H x 720dia Disc Base                            |
| Тор               | 25mm thick E0 Board                                              |
| Base              | Powder-Coat Steel Welded Frame                                   |
| Colour Options    | Top is available in a wide range of made to order board colours. |
|                   | Powder-coated Black steel base as standard.??                    |

#### **FEATURES**

Multiple top sizes available on a sturdy black powder-coated steel base for enhanced stability
Effortlessly stylish design that complements any commercial or educational environment
Constructed with a single-column base to maximise legroom and ease of movement in high-traffic areas
Easy to clean and built to withstand the demands of bustling workspaces