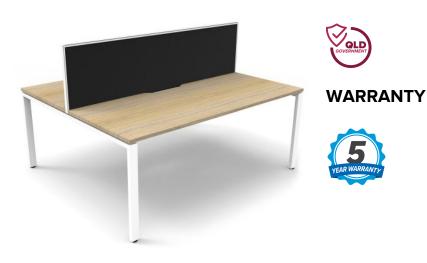

## Deluxe Infinity Profile Leg Double Sided Desk with Screen - Two Person

CONTRACTS

SKU: FNXDPD2S

SIZE OPTIONS (Millimeters)

2 Person; 1200w x 1530d x 730h 1500w x 1530d x 730h 1800w x 1530d x 730h

## **COLOUR OPTIONS**

Desk Top Options - Natural Oak or Natural White scalloped top as shown. Frame and Legs Options - Black or White powdercoated steel as shown. Screen Options - Black fabric with White frame or Grey fabric with Black frame.

## FEATURES

Maximise office space Large, medium or small desks 750mm Depth work top per user Two desk top board colour options Two powdercoated steel frame and leg options Optional Screens - available in Black fabric with White frame or Grey fabric with Black frame