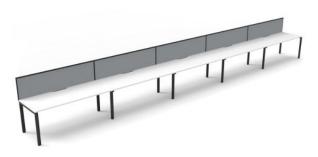

# Deluxe Infinity Profile Leg Single Sided Desk with Screen - Five Person

#### **SIZE OPTIONS (Millimeters)??**

5 Person;

6000w x 750d x 730h

7500w x 750d x 730h

9000w x 750d x 730h

## **COLOUR OPTIONS**

Desk Top Options - Natural Oak or Natural White scalloped top as shown. Frame and Legs Options - Black or White powder-coated steel as shown. Screen Options - Black fabric with White frame or Grey fabric with Black frame.

#### **FEATURES**

Offered in 1 Person through to 5 Persons required for your run of desks
60 x 30 profile leg adds a minimalist look
Maximise office space - large, medium or small desks
750mm Depth worktop per user
Optional Screen - available in Black fabric with White frame or Grey fabric with Black frame