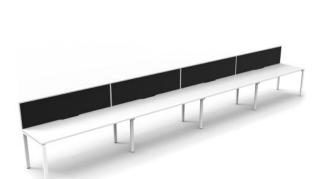

# Deluxe Infinity Profile Leg Single Sided Desk with Screen - Four Person

## **SIZE OPTIONS (Millimeters)??**

4 Person;

4800w x 750d x 730h

6000w x 750d x 730h

7200w x 750d x 730h

# **COLOUR OPTIONS**

Desk Top Options - Natural Oak or Natural White scalloped top as shown. Frame and Legs Options - Black or White powder-coated steel as shown. Screen Options - Black fabric with White frame or Grey fabric with Black frame.

#### **FEATURES**

Offered in 1 Person through to 5 Persons required for your run of desks
60 x 30 profile leg adds a minimalist look
Maximise office space - large, medium or small desks
750mm depth work top per user
Optional Screen - available in Black fabric with White frame or Grey fabric with Black frame